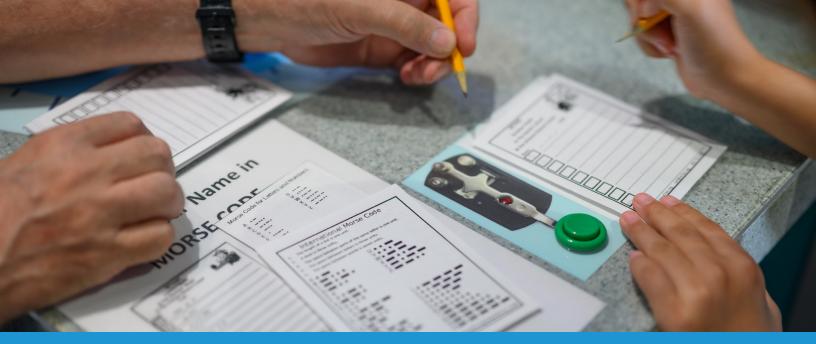

## SEND A SECRET MESSAGE WITH MORSE CODE!

Use the cheat sheet to help you send a message to your friends and family.

## SEND A SECRET MESSAGE WITH MORSE CODE!

Use the cheat sheet below to help you send a message to your friends and family.

| 1 | •                |
|---|------------------|
| 2 | • •              |
| 3 | • • •            |
| 4 | • • • • —        |
| 5 | • • • • •        |
| 6 | <b>- · · · ·</b> |
| 7 | ••               |
| 8 |                  |
| 9 |                  |
| 0 |                  |