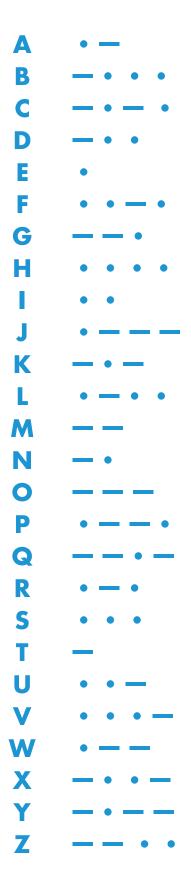

## SEND A SECRET MESSAGE WITH MORSE CODE!

Use the cheat sheet to help you send a message to your friends and family.

## SEND A SECRET MESSAGE WITH MORSE CODE!

Use the cheat sheet below to help you send a message to your friends and family.

| 1 | •                |
|---|------------------|
| 2 | • •              |
| 3 | • • •            |
| 4 | • • • • —        |
| 5 | • • • • •        |
| 6 | <b>- · · · ·</b> |
| 7 | ••               |
| 8 |                  |
| 9 |                  |
| 0 |                  |